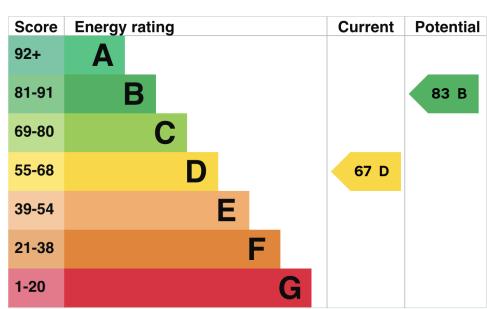

Deposit £200.00 per person and each applicant must have a UK based guarantor The rent is £110pppw (£476.66pppm) inclusive of bills\* (gas, water, electric, TV license and broadband) \*(gas and electric bills capped at £2000 per annum)